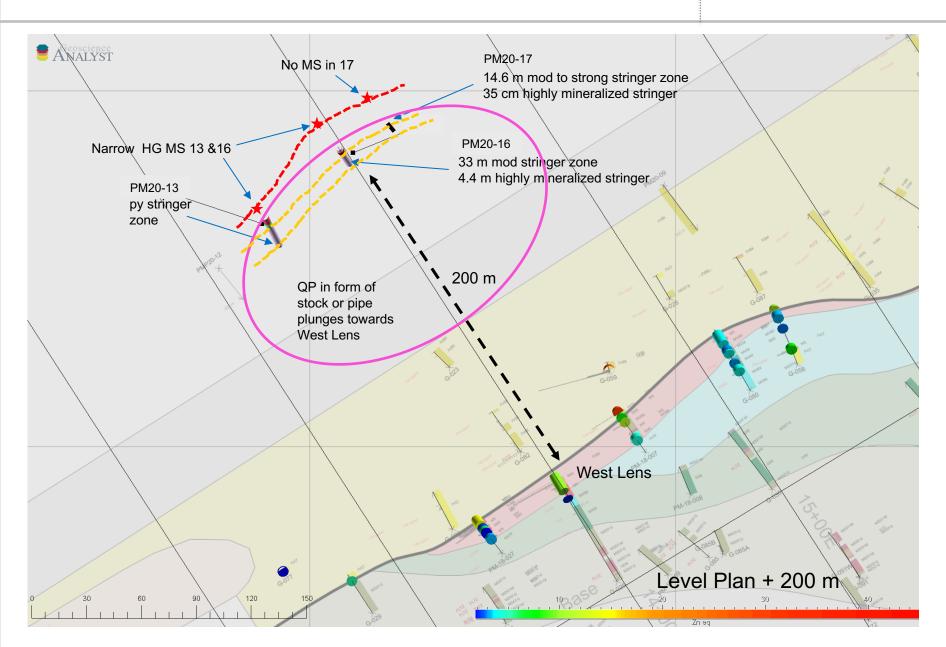

## **PM20-16 FW Stringer Mineralization**

# **High Grade FWZ Mineralization (~ 38% ZnEq)**