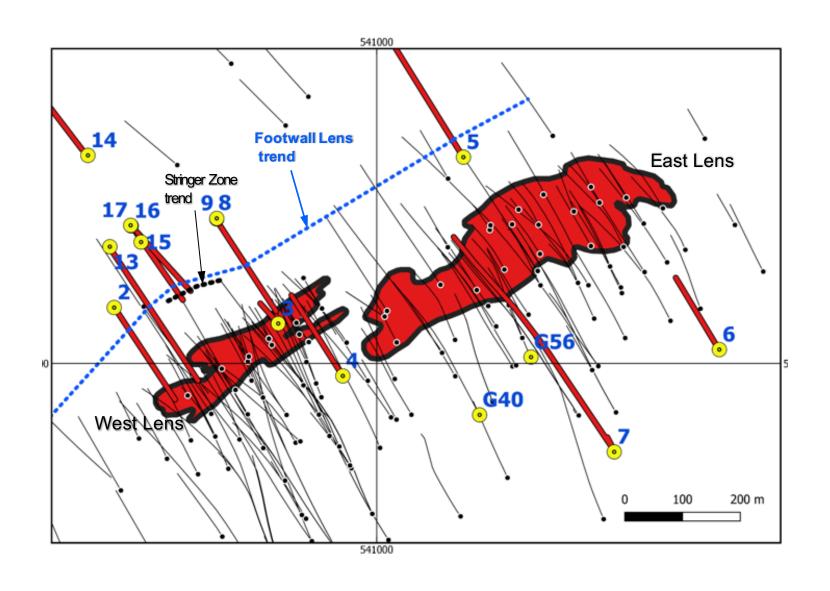

## **Drill Program – New Lens Discoveries in Footwall**

## FWZ and Stringer Zone North of West Lens