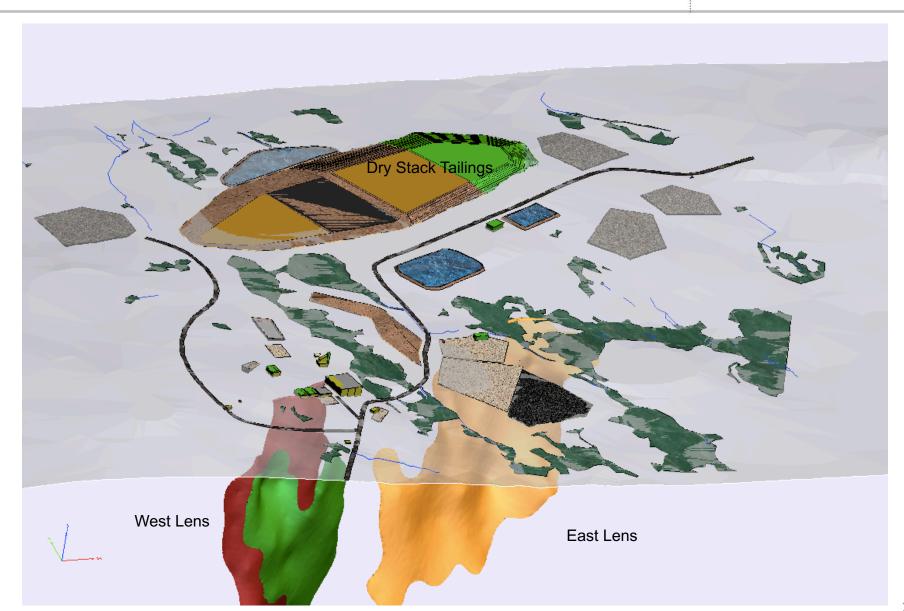

| 2,030,000 | 10.98 | 4.35 | 1.20 | 111.45 | 0.92   | 4.00    | 20.61  |  |
| 11% ZnEq                                                           | 1,740,000 | 12.06 | 4.77 | 1.24 | 121.42 | 0.97   | 4.00    | 22.39  |  |

## **Sept 2020 PEA Highlights – Top Quartile Project**





- US\$ 198 Million After-TaxNPV8% to Wolfden
- > 37% After-Tax IRR
- 2.4 year Payback and 10 year mine life
- > \$0.38/Ib Zinc AISC (Breakeven price)
- US\$148 M Initial Capex including \$13M Closure costs and 20% Contingency
- > Small Footprint with Net Zero discharge. All water return same quality as background
- > Creates +100 jobs and over US\$400 M in estimated revenues to the State
- > Local communities very supportive

# **Isometric View of the Site and Deposit**





### Wolfden Flew the Entire 30 km Belt





Airborne Geophysics completed over the entire favorable belt (see VTEM flight lines)

Other targets similar to Pickett Mt. identified Drilling in 2020

Focused on discovery of new deposits nearby and the 30km belt

## **Drill Program – New Lens Discoveries in Footwall**





## **Drill Hole Longitudinal Section**





## **Near Vertical Geometry Positive for Mining**





VMS deposits usually form in small, discreet high-grade clusters

Often exhibit "stacked" lenses and pods due to folding or structure

Potential in footwall for lens

Downhole geophysics and rock alteration useful in targeting new lenses to be drill tested

## FWZ and Stringer Zone North of West Lens





## **PM20-16 FW Stringer Mineralization**





# **High Grade FWZ Minera