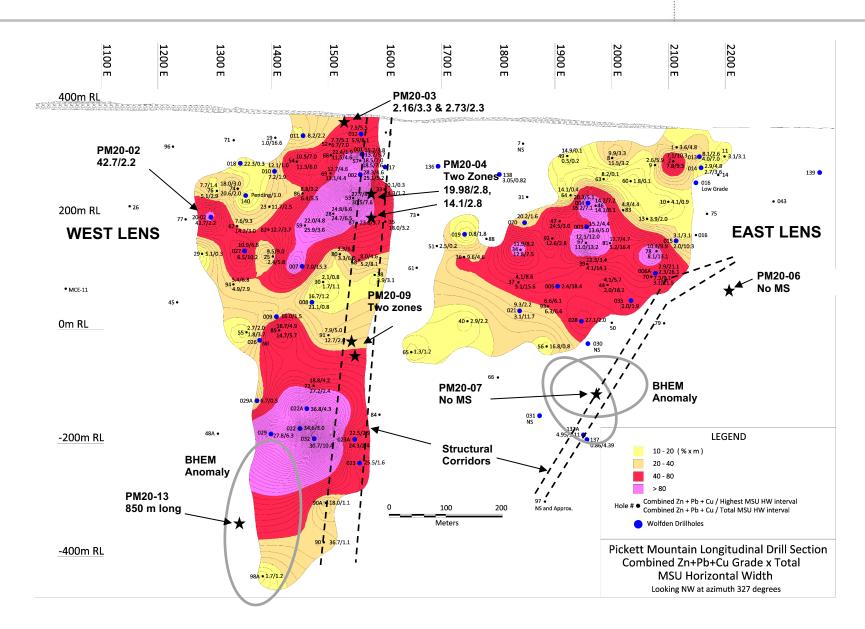

## **Drill Hole Longitudinal Section**

Downhole geophysics and rock alteration useful in targeting new lenses to be drill tested