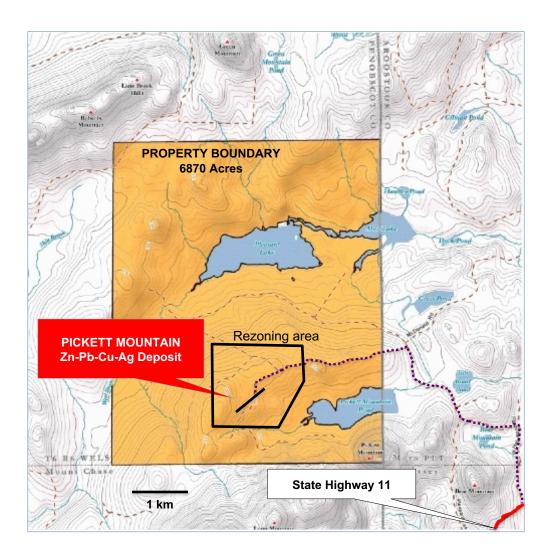

## 100% Ownership - Land and Mining Rights

- Easy year round access
- 6900 Acres 100% ownership
- No population within +2km
- Local communities very supportive
- Responsive State regulators
- Strategic Investors in WLF
   Kinross and Altius own 21%
- Seasoned Management and Board
   Management own 8.4%
- Straight forward metallurgy with combined recoveries of 80-90%