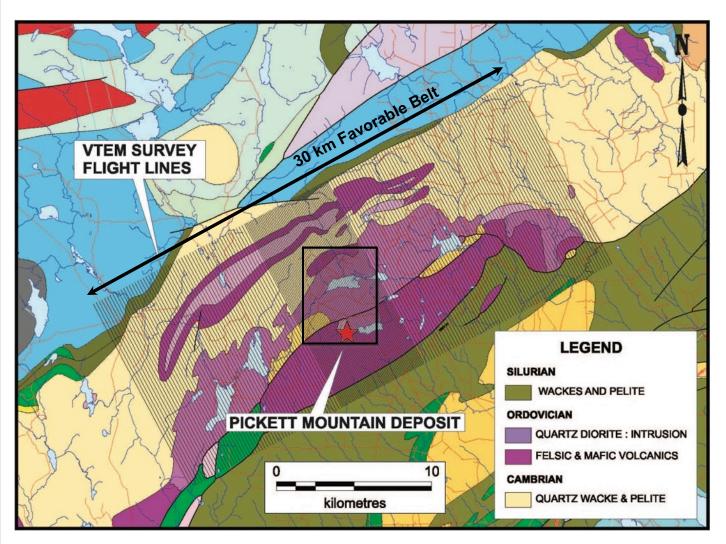

### **Underexplored Extension of World-Class District**

### **Tectonic Map of the Appalachians**

- Ganderia Terrain geologic belt hosts world-scale endowment of high-grade Zn-Pb-Cu-Ag massive sulphide deposits
- BATHURST CAMP 349 Mt
   World's largest VMS district w/
   Production of 134 Mt
- BUCHANS CAMP 112 Mt Production 16 Mt
- WOLFDEN PICKETT MTN.
   Continuation of Ganderia Terrain belt into Maine - Heavily underexplored and undeveloped

### Wolfden Flew the Entire 30 km Belt

Airborne Geophysics completed over the entire favorable belt (see VTEM flight lines)

Other targets similar to Pickett Mt. identified Drilling in 2020

Focused on discovery of new deposits nearby and the 30km belt