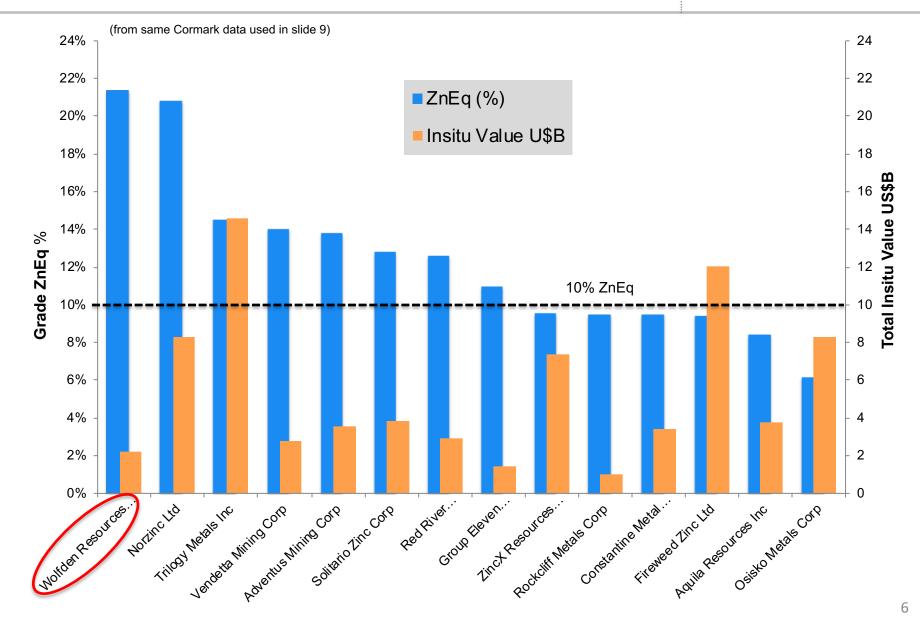

r>Category | Tonnes<br>Mt | ZnEq<br>M lbs | ZnEq<br>Grade<br>% | CuEq<br>M lbs | CuEq<br>Grade<br>% | AgEq<br>K Oz | AgEq<br>Grade<br>g/t | AuEq<br>K Oz | AuEq<br>Grade<br>g/t |
|----------------------|--------------|---------------|--------------------|---------------|--------------------|--------------|----------------------|--------------|----------------------|
| Indicated            | 2.05         | 940           | 20.8               | 360           | 8.0%               | 63,600       | 965                  | 733,000      | 11.1                 |
| Inferred             | 2.03         | 985           | 22.0               | 378           | 8.4%               | 66,600       | 1021                 | 768,000      | 11.8                 |

## Global Comparisons – Grade and In-situ Value





### **Underexplored Extension of World-Class District**



### **Tectonic Map of the Appalachians**



- Ganderia Terrain geologic belt hosts world-scale endowment of high-grade Zn-Pb-Cu-Ag massive sulphide deposits
- BATHURST CAMP 349 Mt
   World's largest VMS district w/
   Production of 134 Mt
- BUCHANS CAMP 112 Mt Production 16 Mt
- WOLFDEN PICKETT MTN.
   Continuation of Ganderia Terrain belt into Maine - Heavily underexplored and undeveloped

## Wolfden First Mover in Maine on New Mining Code





#### Location

- 45 miles from US-Canada Border
- 3 miles off State Hwy 11
- 15 miles to railway siding
- Power line and excellent Lumber roads
- No population within +2 km of site

### **New Mining Code 2017**

- Streamlined permitting process
- Underground mining allowed for metals
- Dr