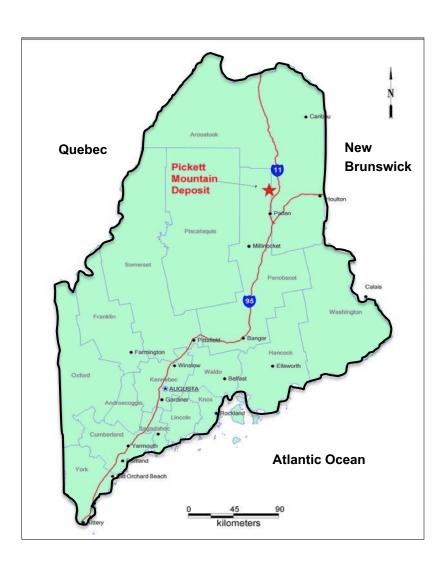

#### Location

- 45 miles from US-Canada Border
- 3 miles off State Hwy 11
- 15 miles to railway siding
- Power line and excellent Lumber roads
- No population within +2 km of site