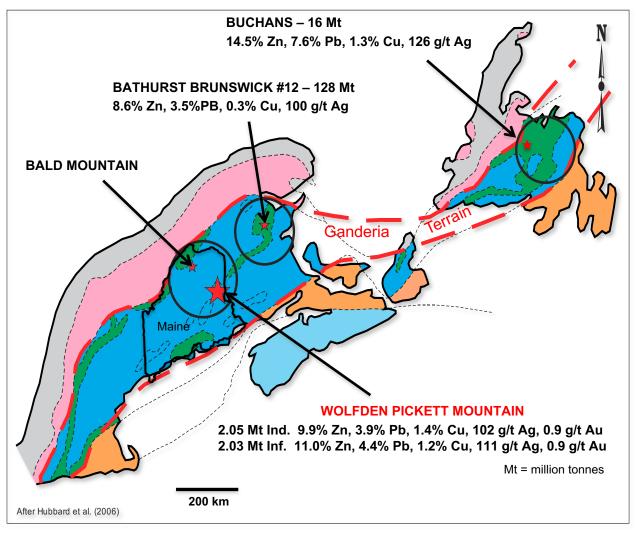

### **Underexplored Extension of World-Class District**

### **Tectonic Map of the Appalachians**

- Ganderia Terrain geologic belt hosts world-scale endowment of high-grade Zn-Pb-Cu-Ag massive sulphide deposits
- BATHURST CAMP 349 Mt
   World's largest VMS district w/
   Production of 134 Mt
- BUCHANS CAMP 112 Mt Production 16 Mt
- WOLFDEN PICKETT MTN.
   Continuation of Ganderia Terrain belt into Maine - Heavily underexplored and undeveloped