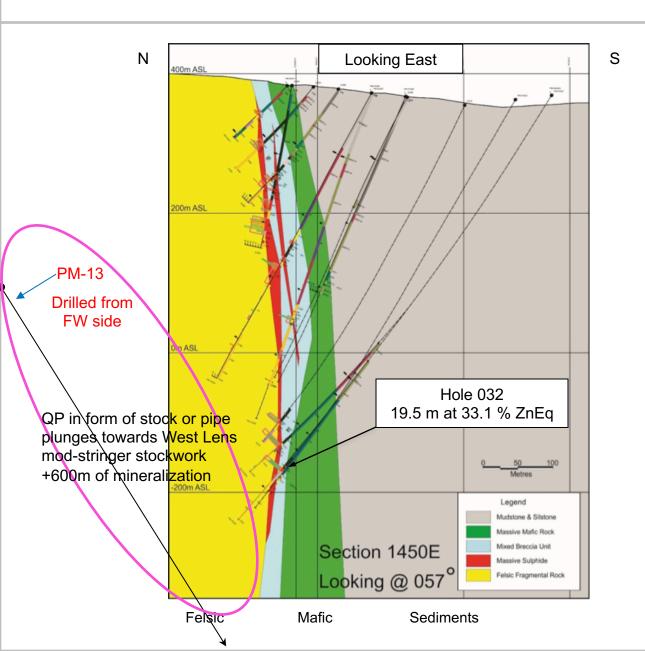

## **Drill Program – New Lens Discoveries in Footwall**

## **Drill Hole Longitudinal Section**

## **Near Vertical Geometry Positive for Mining**

VMS deposits usually form in small, discreet high-grade clusters

Often exhibit "stacked" lenses and pods due to folding or structure

Potential in footwall for lens

Downhole geophysics and rock alteration useful in targeting new lenses to be drill tested