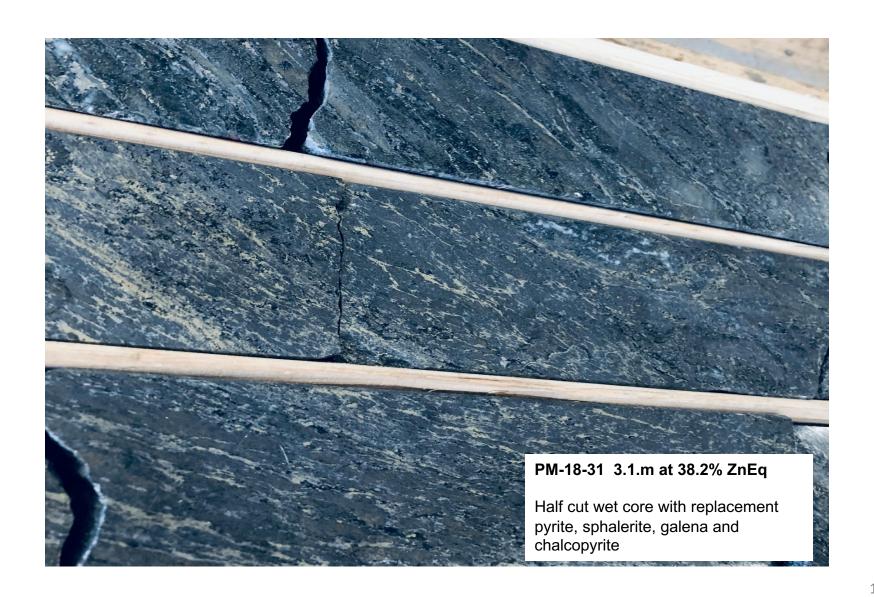

re 30 km Belt





Airborne Geophysics completed over the entire favorable belt (see VTEM flight lines)

Other targets similar to Pickett Mt. identified Drilling in 2020

Focused on discovery of new deposits nearby and the 30km belt

## **Drill Program – New Lens Discoveries in Footwall**





## **Drill Hole Longitudinal Section**





## **Near Vertical Geometry Positive for Mining**





VMS deposits usually form in small, discreet high-grade clusters

Often exhibit "stacked" lenses and pods due to folding or structure

Potential in footwall for lens

Downhole geophysics and rock alteration useful in targeting new lenses to be drill tested

## FWZ and Stringer Zone North of West Lens





## **PM20-16 FW Stringer Mineralization**





# **High Grade FWZ Mineralization (~ 38% ZnEq)**





### **Contact Details**



### Ronald Little, P.Eng

President & CEO

Tel: 807-624-1136

#### Rahim Lakha

Corporate Development Advisor

Tel: 416-414-9954

### Jeremy Ouellette, P.Eng

VP Project Development

Tel: 807-624-1134

Office Address: 1100 Russell Street,

Thunder Bay, ON P7B 5N2

Website: www.wolfdenresources.com