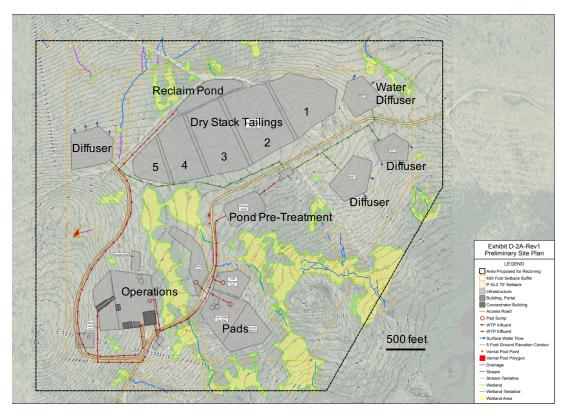

## **Sept 2020 PEA Highlights – Top Quartile Project**

- US\$ 198 Million After-TaxNPV8% to Wolfden
- > 37% After-Tax IRR
- 2.4 year Payback and 10 year mine life
- > \$0.38/Ib Zinc AISC (Breakeven price)
- US\$148 M Initial Capex including \$13M Closure costs and 20% Contingency
- > Small Footprint with Net Zero discharge. All water return same quality as background
- > Creates +100 jobs and over US\$400 M in estimated revenues to the State
- > Local communities very supportive

# **Isometric View of the Site and Deposit**